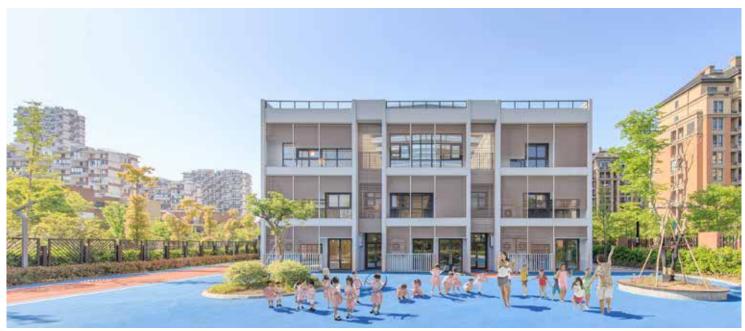

## Kindergarden 180

New Kindergarden in Hangzhou, China 2018

Photos: Yan Binfeng

The kindergarten is part of the new residential area in Yu Hang in the east of Hangzhou, China.

The three-storey new building is planned for 180 children in 6 groups dependant from their age. Each group has a separate cluster consisting an own bedroom, changing/bath and playroom.

The central area is bounded to the left and right by the stacked volumes of the clusters and to the north by a service volume. This

open three-story high space is like a large atrium and natural light can be used through a big glass roof.

The three different levels are accessed by two stairs and have space for different activities and can be used as indoor playgrounds for all children.

In the separate service volume are rooms for the common kitchen and dining, health care center and a small administration with a separate stair case. An additional elevator ensure the access for handicapped people in all floors.