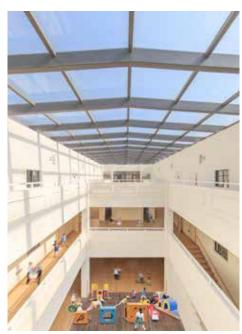

The central area is bounded to the left and right by the stacked volumes of the clusters and to the north by a service volume. This

open three-story high space is like a large atrium and natural light can be used through a big glass roof.

The three different levels are accessed by two stairs and have space for different activities and can be used as indoor playgrounds for all children.

In the separate service volume are rooms for the common kitchen and dining, health care center and a small administration with a separate stair case. An additional elevator ensure the access for handicapped people in all floors.