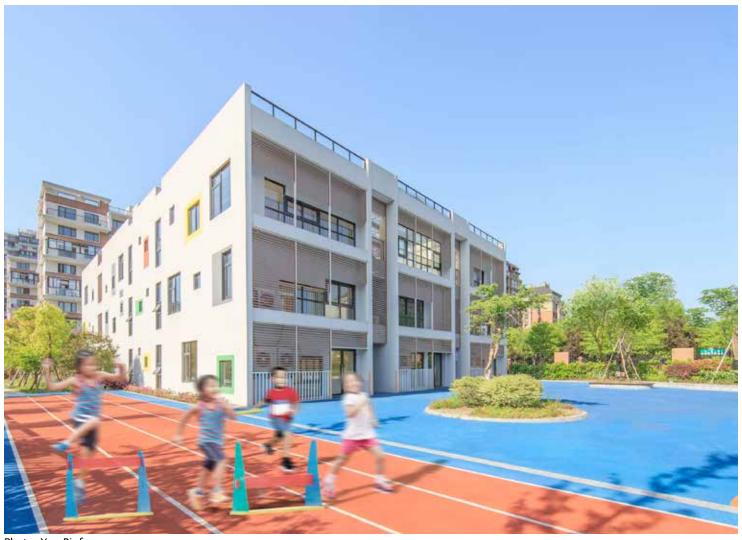

## Kindergarden 180

New Kindergarden in Hangzhou, China 2018

Photos: Yan Binfeng

The kindergarten is part of the new residential area in Yu Hang in the east of Hangzhou, China.

The three-storey new building is planned for 180 children in 6 groups dependant from their age. Each group has a separate cluster consisting an own bedroom, changing/bath and playroom.

The outdoor area is designed with different green areas and an additional sports field. The low-cost building is planned with a simple concrete construction and in insulated plasterd facade. The simple white façade plays with different window formats, colour fields and horizontal wood lamellas.