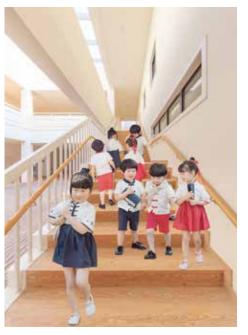

The three different levels are accessed by two stairs and have space for different activities and can be used as indoor playgrounds for all children.

In the separate service volume are rooms for the common kitchen and dining, health care center and a small administration with a separate stair case. An additional elevator ensure the access for handicapped people in all floors.