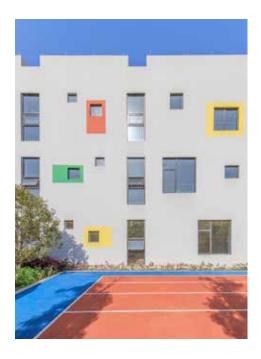

The outdoor area is designed with different green areas and an additional sports field. The low-cost building is planned with a simple concrete construction and in insulated plasterd facade. The simple white façade plays with different window formats, colour fields and horizontal wood lamellas.